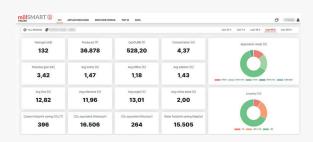

millSMART KPIs, based on system and process data, are visualized in smart dashboards.

Real-time data at your fingertips allows you to discover new insights and unlock the full potential.

#### · Key Performance Indicators

- · Actual Yield Gain by using millSMART
- · Unlock the potential gain
- · Carbon footprint and sustainability impact of millSMART