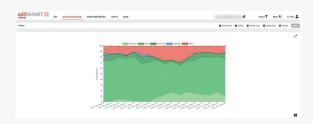

#### • Mixer Moisture Profile

- · Monitor RM moisture tendencies
- Reduce process variation and optimize moisture levels