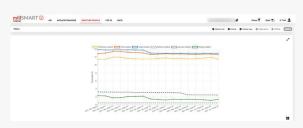

#### · Application mode

- The heatmap visualizes the system's performance over time
- · Offline versus online
- · Monitor sensor calibrations