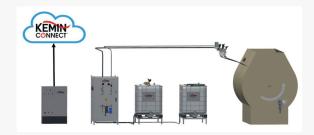

The millSMART ONLINE application is an effective dashboard which allows you to see the added value of the millSMART program in real-time.

Applicator sensor data is pushed via the industrial IoT gateway in an end-to-end secured protocol to the KEMINCONNECT $^{\text{m}}$  platform where it's validated, aggregated and stored.