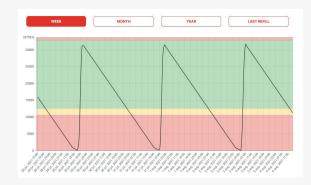

## **FEATURES**

· Critical Warnings and Alerts

Automatically sends e-mail or text message alerts to preselected users, based on tank configuration and role based access

- · Geo mapping
  - Bulk tanks are displayed on a map to assist
- · Tank status at a glance
  - Visualizes tank KPIs via smart dashboard
- · Reporting and trending
  - Data is stored for 1 year and can easily be accessed