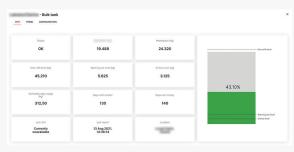

## **FEATURES**

· Critical Warnings and Alerts

Automatically sends e-mail or text message alerts to preselected users, based on tank configuration and role based access

- · Geo mapping
  - Bulk tanks are displayed on a map to assist
- · Tank status at a glance
  - Visualizes tank KPIs via smart dashboard
- · Reporting and trending
  - Data is stored for 1 year and can easily be accessed