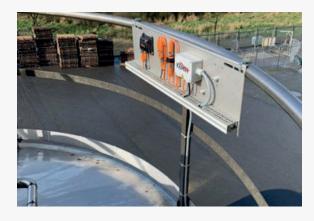

Bulk Tank Monitoring lets you check Kemin product levels in multiple tanks, across multiple sites, all from your computer or smartphone for real-time access.

The best-in-class technology provides accurate and repeatable level readings. The data is visualized in smart dashboards to optimize on-time deliveries, reduce costs, improve efficiency, and create peace of mind.