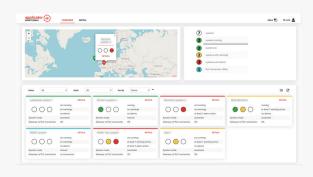

# applicator MONITORING

This app is an effective applicator dashboard which gives you the ability to monitor the system and see problems as they're happening.

Proactive customer support assures the continuity of our services, builds trust and loyalty.

#### · Geo mapping

Application systems are displayed on a map to assist

## • System status at a glance

Visualize applicator KPIs via smart dashboard