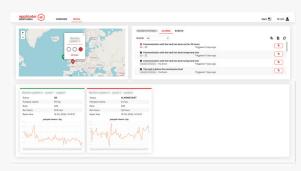

#### · Critical Warnings and Alerts

Automatically sends e-mail or text message alerts to preselected users, based on system configuration and role based access

#### · Reporting and trending

Data is stored for 3 years and can easily be accessed